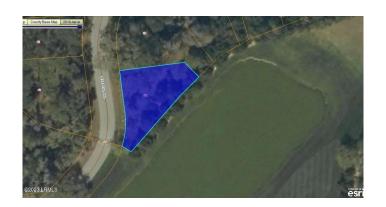

#### \$89,900

Bedroom, Bathroom, Land on 0.21 Acres

Gibbs Island, Beaufort, SC

Beautiful corner lot that backs up to the Secessions Golf Course!

## **Community Information**

Address 43 Secession Drive

Area Ladys Island Subdivision Gibbs Island

City Beaufort County Beaufort

State SC Zip Code 29907

#### **Exterior**

Lot Description Corner