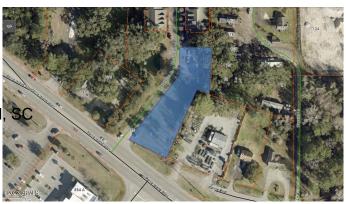

# \$120,000 - 2 Marshellen Drive, Port Royal

MLS #182015

## \$120,000

Bedroom, Bathroom, Commercial on 0.16 Acres

Paris Island Gateway - Hwy 802 and 280, Port Royal,

Building site directly on Parris Island Gateway, Port Royal's busiest thoroughfare in the heart of the retail district. The entire 6,970sf is dedicated to the building sites and the parking, stormwater, and utilities are already accounted for in this business complex, Belleview Business Center. You can build on both sites, 2 & 6 Marshellen, or leave 6 open for parking, according to the POA. The zoning, and the POA, allow for restaurant (on 2 only), retail, and office space. The traffic count is about 36,000 ADT. Port Royal continues to grow at a rapid pace, and this site is just outside of the gates of Parris Island Marine Recruit Depot.

## **Community Information**

Address 2 Marshellen Drive

Area Pt Royal

Subdivision Paris Island Gateway - Hwy 802 and 280

City Port Royal
County Beaufort

State SC

Zip Code 29935