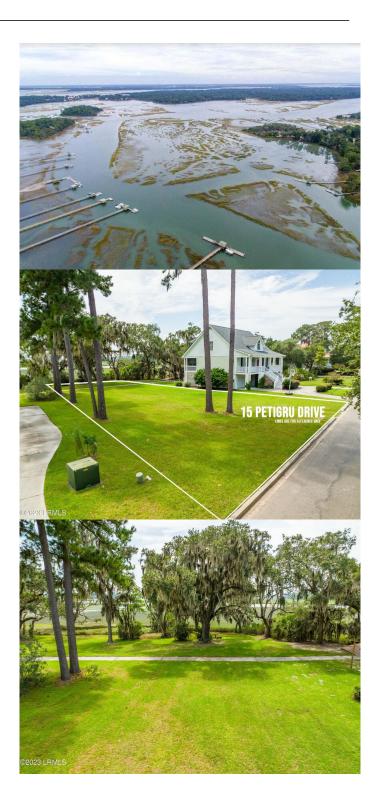

#### \$425,000

Bedroom, Bathroom, Land on 0.35 Acres

Battery Point, Beaufort, SC

One of the last remaining deep water lots in Battery Point, you can have your own private dock on this lot as well! Come build your dream home in this beautiful neighborhood with a boat landing, community dock, community pool, playground and walking trails

#### **Amenities**

Is Waterfront Yes

Waterfront Deep Water (Three Ft Min)

#### **Exterior**

Lot Description Deep Water