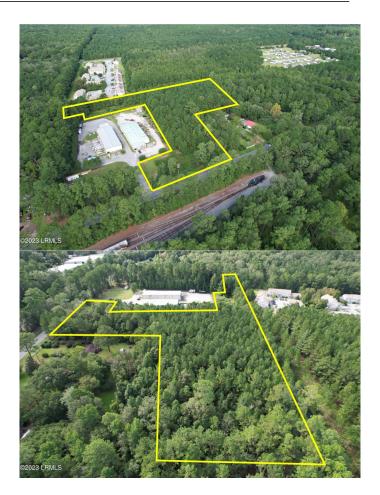

#### \$649,500

Bedroom, Bathroom, Commercial on 4.37 Acres

Hardeeville-Unincorporated, Hardeeville, SC

4.367 acre Limited Industrial site located in the heart of Hardeeville. 5 minutes to I-95, 15 minutes to Bluffton and 15 Minutes to Savannah Port. A survey is in hand. Great site for a warehouse and a fenced in lay down yard. The site is right behind current Hardeeville Industrial Park.

#### **Essential Information**

MLS # 182040

Price \$649,500

Acres 4.37

Type Commercial Sub-Type Commercial

Status Active

## **Community Information**

Address 1c & 2c Stiney Road

Area Hardeeville

Subdivision Hardeeville-Unincorporated

City Hardeeville

County Jasper

State SC

Zip Code 29927