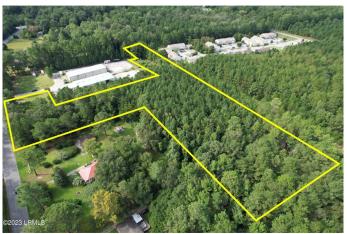

#### \$649,500

Bedroom, Bathroom, Commercial on 4.37 Acres

Hardeeville-Unincorporated, Hardeeville, SC

4.367 acre Limited Industrial site located in the heart of Hardeeville. 5 minutes to I-95, 15 minutes to Bluffton and 15 Minutes to Savannah Port. A survey is in hand. Great site for a warehouse and a fenced in lay down yard. The site is right behind current Hardeeville Industrial Park.

#### **Essential Information**

MLS # 182040

Price \$649,500

Acres 4.37

Type Commercial Sub-Type Commercial

Status Active

## **Community Information**

Address 1c & 2c Stiney Road

Area Hardeeville

Subdivision Hardeeville-Unincorporated

City Hardeeville

County Jasper

State SC

Zip Code 29927