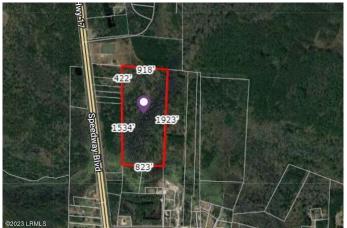

#### \$985,000

Bedroom, Bathroom, Land on 38.00 Acres

Hardeeville-Unincorporated, Hardeeville, SC

HUGE POTENTIAL for this 37+ acres just off Highway 17/Speedway Blvd. near I-95, Exit 5. There is so much activity in this growing area of Hardeeville. Property located in an extremely popular stretch of Speedway Blvd. in between Toomerville Loop and the new Gateway Oasis development. Growth from the port will keep this area buzzing for years to come.

MLS # 182157

Price \$985,000

Acres 38.00 Type Land

Sub-Type Resident S/D Lot

Status Active

## **Community Information**

Address 00 Off Hwy 17

Area Hardeeville

Subdivision Hardeeville-Unincorporated

City Hardeeville

County Jasper

State SC

Zip Code 29927