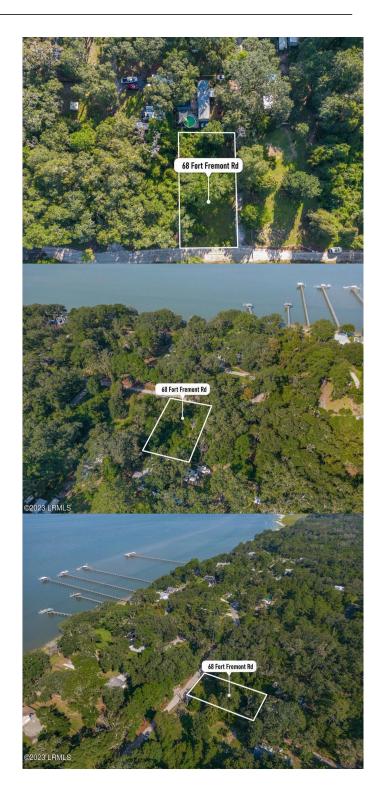

## \$120,000

Bedroom, Bathroom, Land on 0.26 Acres

Lands End, St. Helena Island, SC

Discover the allure of coastal living with this magnificent .26 property lot on St. Helena Island. Build your dream home nestled within the historic and captivating area known as Fort Fremont. Fort Fremont, also known as Lands End, is steeped in history and is a testament to the rich heritage of this area. Living here is like stepping back in time while enjoying the comforts of modern living. As part of this charming community, you'll have access to a public beach. Imagine leisurely strolls along the beach, enjoying the shimmering waters, and perhaps even launching your boat for a day of exploration on the water from nearby Station Creek Boat Landing.

## **Community Information**

Address 68 Fort Fremont Road

Area St Helena Island

Subdivision Lands End

City St. Helena Island

County Beaufort

State SC

Zip Code 29920