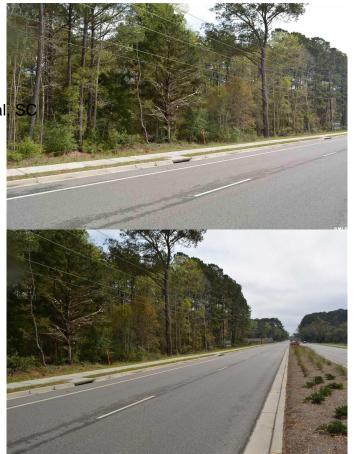

## \$495,000

Bedroom, Bathroom, Land on 7.99 Acres

Paris Island Gateway - Hwy 802 and 280, Port Royal

Loads of potential for this 9.37 acre parcel on Savannah Highway in Port Royal across from Liberty Point and Azalea Square. The bulk of the property is zoned T-4 Neighborhood Center Open which allows for a variety of uses. For a complete list of of permitted uses visit www.portroyal.org and search under The Port Royal Code Zoning and Development.