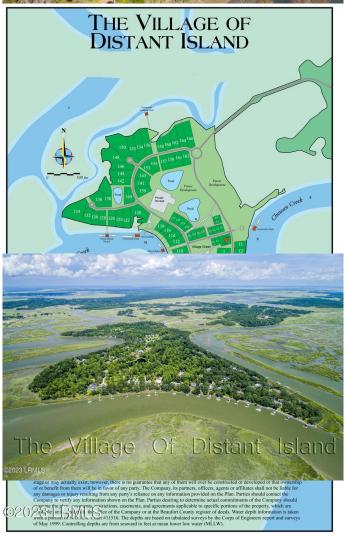

#### \$184,500

Bedroom, Bathroom, Land on 0.52 Acres

Distant Island, Beaufort, SC

Build your dream home on this wonderful interior wooded .52 acre home site in Beaufort's finest waterfront community. The Village of Distant Island commands some of Beaufort's most breathtaking waterfront properties. Upscale custom built homes, two community deep water docks with approx. 400ft of dock space for Distant Island property owners, deep water boat ramp & launch conveniently located directly across from the community indoor and outdoor boat storage area, community tennis court, community gardens and a beautiful natural waterfront stroll are some of the things that make The Village of Distant Island one of Beaufort's finest real estate destinations. Approx. 2NM to Intra Coastal Waterway and 5NM to the Atlantic Ocean distinguish this island as a boaters and fisherman's paradise.

# **Community Information**

Address 345 Distant Island Drive

Area Ladys Island

Subdivision Distant Island

City Beaufort County Beaufort

State SC

Zip Code 29907