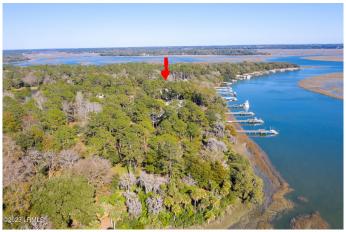

#### \$184,500

Bedroom, Bathroom, Land on 0.52 Acres

Distant Island, Beaufort, SC

Build your dream home on this wonderful interior wooded .52 acre home site in Beaufort's finest waterfront community. The Village of Distant Island commands some of Beaufort's most breathtaking waterfront properties. Upscale custom built homes, two community deep water docks with approx. 400ft of dock space for Distant Island property owners, deep water boat ramp & launch conveniently located directly across from the community indoor and outdoor boat storage area, community tennis court, community gardens and a beautiful natural waterfront stroll are some of the things that make The Village of Distant Island one of Beaufort's finest real estate destinations. Approx. 2NM to Intra Coastal Waterway and 5NM to the Atlantic Ocean distinguish this island as a boaters and fisherman's paradise.