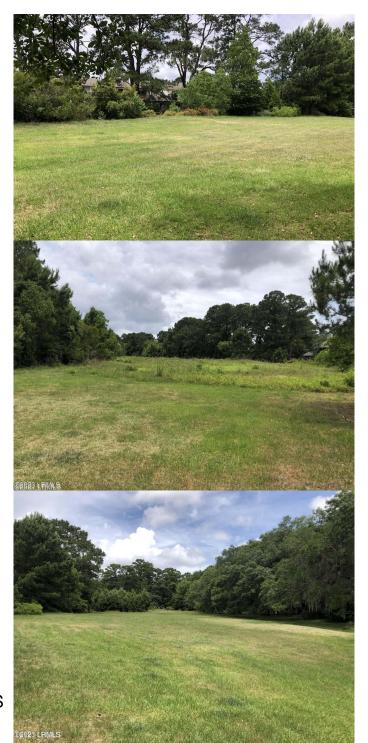

#### \$137,000

Bedroom, Bathroom, Land on 5.30 Acres

Brickyd Landing, Beaufort, SC

Over 5.3 Acres on beautiful Marsh Harbor Lagoons. Part of Old Royal Pines Golf Course. See Plat In Documents. Subject to final subdivision approval by Beaufort County. Owner will provide Septic Permit. Two Other Contiguous Parcels Available Parcel 2 - 2.3 Acres for \$107,000 and Parcel 1 - 1.45 Acres for \$69,000. Entire 9.1 Acres can be purchased for \$277,000. Land has been recently bushogged. Corners are not yet flagged.