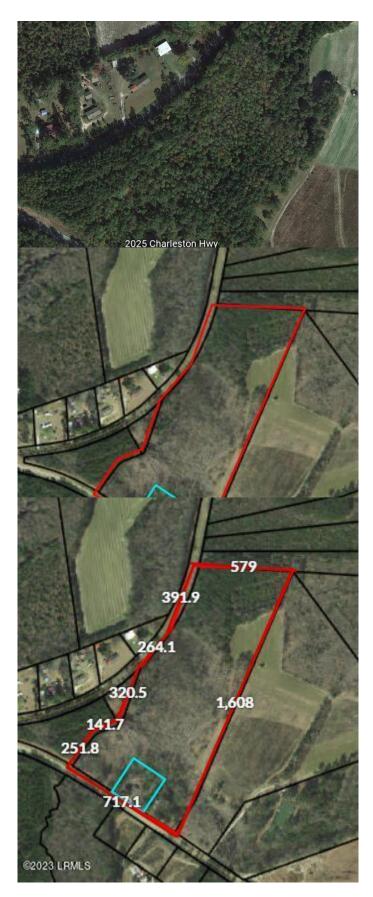

# \$179,000 - 2025 Charleston Highway, Hampton

MLS #182439

### \$179,000

Bedroom, Bathroom, Land on 22.00 Acres

Hampton, Hampton, SC

Country living and a hunter's paradise within two miles to downtown Hampton. Utilities on property! No HOA or restrictions here! The sale includes both parcel id's 135-00-00-018 & 135-00-00-107. All items on property convey.

#### **Community Information**

| Address     | 2025 Charleston Highway |
|-------------|-------------------------|
| Area        | Hampton County          |
| Subdivision | Hampton                 |
| City        | Hampton                 |
| County      | Hampton                 |
| State       | SC                      |
| Zip Code    | 29924                   |
|             |                         |