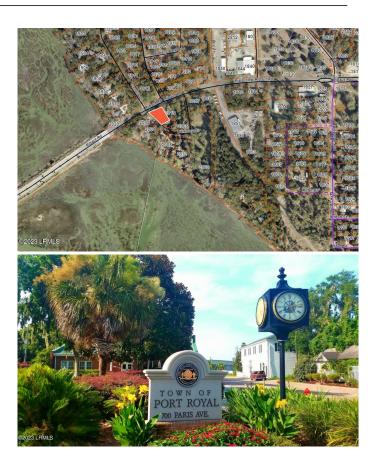

### \$299,000

Bedroom, Bathroom, Land on 0.39 Acres

Paris Ave West, Port Royal, SC

0.39 Acres on Ribaut Road at gateway to Old Village of Port Royal just off causeway. Prime commercial property also accessed from Berkeley Circle. Property is PARCEL "A" of recently subdivided 2001 Berkeley Circle as shown on plat dated 04/04/2023. Great Opportunity to build your business with excellent exposure in Beaufort County's fastest growing area of Old Village of Port Royal.

# **Community Information**

| Address     | Tbd Ribaut Road |
|-------------|-----------------|
| Area        | Pt Royal        |
| Subdivision | Paris Ave West  |
| City        | Port Royal      |
| County      | Beaufort        |
| State       | SC              |
| Zip Code    | 29935           |

## Amenities

Utilities Electric, Public Water

| View<br>Is Waterfront<br>Waterfront | Ribaut Road Frontage with Berkeley Circle access<br>Yes<br>None |  |
|-------------------------------------|-----------------------------------------------------------------|--|
| Exterior                            |                                                                 |  |
| Lot Description                     | Interior                                                        |  |
| Additional Information              |                                                                 |  |
|                                     |                                                                 |  |
| Zoning                              | Commercial                                                      |  |
| Zoning<br>Listing Details           | Commercial                                                      |  |