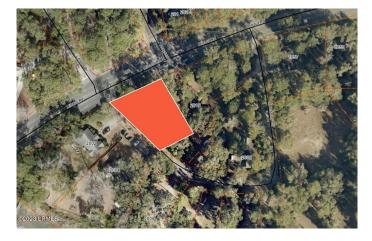

### \$299,000

Bedroom, Bathroom, Land on 0.39 Acres

Paris Ave West, Port Royal, SC

0.39 Acres on Ribaut Road at gateway to Old Village of Port Royal just off causeway. Prime commercial property also accessed from Berkeley Circle. Property is PARCEL "A" of recently subdivided 2001 Berkeley Circle as shown on plat dated 04/04/2023. Great Opportunity to build your business with excellent exposure in Beaufort County's fastest growing area of Old Village of Port Royal.

# **Community Information**

| Address     | Tbd Ribaut Road |
|-------------|-----------------|
| Area        | Pt Royal        |
| Subdivision | Paris Ave West  |
| City        | Port Royal      |
| County      | Beaufort        |
| State       | SC              |
| Zip Code    | 29935           |

## Amenities

Utilities Electric, Public Water

| View<br>Is Waterfront<br>Waterfront | Ribaut Road Frontage with Berkeley Circle access<br>Yes<br>None |  |
|-------------------------------------|-----------------------------------------------------------------|--|
| Exterior                            |                                                                 |  |
| Lot Description                     | Interior                                                        |  |
| Additional Information              |                                                                 |  |
|                                     |                                                                 |  |
| Zoning                              | Commercial                                                      |  |
| Zoning<br>Listing Details           | Commercial                                                      |  |