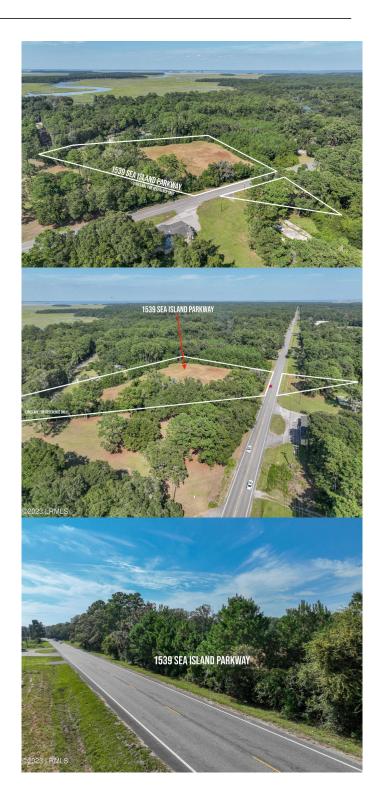

#### \$300,000

Bedroom, Bathroom, Land on 4.00 Acres

Frnt Hwy 21, St. Helena Island, SC

Fantastic chance to acquire 4 pristine acres of land boasting 260 feet of frontage along Sea Island Parkway on St. Helena Island (Hwy 21). Only a brief 10-minute drive from the breathtaking beaches of Hunting Island State Park, this parcel offers unparalleled convenience. With the land already cleared, it presents a ready canvas for your vision. Notably, this property stands out with its dual road frontage on both Sea Island Parkway and Olde Church Road, enhancing accessibility and potential. Moreover, the possibility of subdividing adds further flexibility to its appeal. Explore the opportunity to secure this prime location without the need for flood insurance. Don't miss out on this exceptional location!

# **Community Information**

Address 1539 Sea Island Parkway

Area St Helena Island

Subdivision Frnt Hwy 21

City St. Helena Island

County Beaufort

State SC

Zip Code 29920