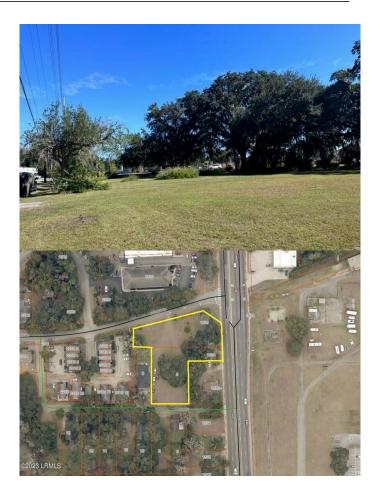

## \$295,000

Bedroom, Bathroom, Land on 0.91 Acres

Frontage-Ribaut, Port Royal, SC

PRIMETIME nearly 1 acre cleared corner lot off of Ribaut Road in Port Royal next to CVS and Doctors Care. Endless investment opportunities await!

### **Community Information**

Address 1520 Ribaut Road

Area Pt Royal

Subdivision Frontage-Ribaut

City Port Royal County Beaufort

State SC

Zip Code 29935

#### **Exterior**

Lot Description Corner