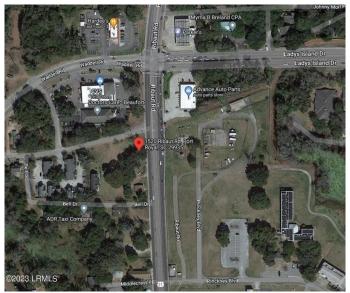

## \$295,000

Bedroom, Bathroom, Land on 0.91 Acres

Frontage-Ribaut, Port Royal, SC

PRIMETIME nearly 1 acre cleared corner lot off of Ribaut Road in Port Royal next to CVS and Doctors Care. Endless investment opportunities await!

### **Community Information**

Address 1520 Ribaut Road

Area Pt Royal

Subdivision Frontage-Ribaut

City Port Royal County Beaufort

State SC

Zip Code 29935