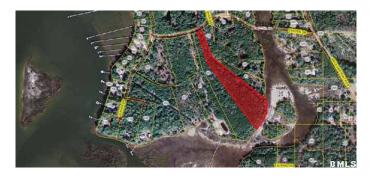

### \$220,000

Bedroom, Bathroom, Land on 7.18 Acres

Red Bluff, Beaufort, SC

Beautiful Estate Sized Marshfront Peninsular property in Red Bluff Subdivision. No Septic Permit in Place.

#### Amenities

| Utilities     | Cable, Electric, Public Water, Septic |
|---------------|---------------------------------------|
| View          | Marsh / Oaks / Waterway               |
| Is Waterfront | Yes                                   |
| Waterfront    | Marsh                                 |

## Exterior

Lot Description Marsh/Water