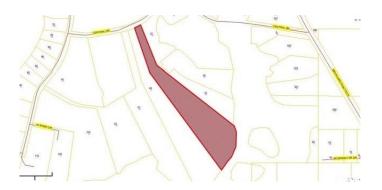

### \$220,000

Bedroom, Bathroom, Land on 7.18 Acres

Red Bluff, Beaufort, SC

Beautiful Estate Sized Marshfront Peninsular property in Red Bluff Subdivision. No Septic Permit in Place.

# **Community Information**

| Address     | 45 Central Drive |
|-------------|------------------|
| Area        | Ladys Island     |
| Subdivision | Red Bluff        |
| City        | Beaufort         |
| County      | Beaufort         |
| State       | SC               |
| Zip Code    | 29907            |

## Exterior

Lot Description Marsh/Water