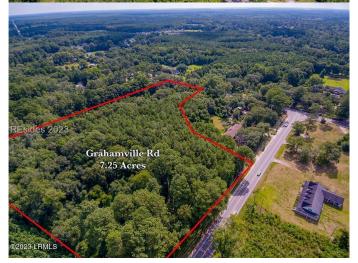

#### \$550,000

Bedroom, Bathroom, Commercial on 7.25 Acres

Ridgeland-Unincorporated, Ridgeland, SC

Flexible multi-use acreage close to I-95 exit 21 and the shopping, restaurants and hotels of Ridgeland, SC. Offering dual street entrances off both Grahamville Road (SC Hwy 336) and Bees Creek. Zoned mixed use (special zoning 21) commercial and/or residential. This property is convenient to Bluffton, Hilton Head, Beaufort and Savannah GA.

## **Essential Information**

MLS # 182725 Price \$550,000

Acres 7.25

Type Commercial Sub-Type Commercial

Status Active

### **Community Information**

Address Grahamville Road

Area Ridgeland

Subdivision Ridgeland-Unincorporated

City Ridgeland

County Jasper

State SC

Zip Code 29936