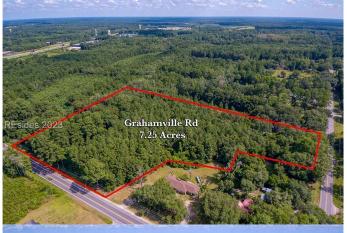

#### \$550,000

Bedroom, Bathroom, Commercial on 7.25 Acres

Ridgeland-Unincorporated, Ridgeland, SC

Flexible multi-use acreage close to I-95 exit 21 and the shopping, restaurants and hotels of Ridgeland, SC. Offering dual street entrances off both Grahamville Road (SC Hwy 336) and Bees Creek. Zoned mixed use (special zoning 21) commercial and/or residential. This property is convenient to Bluffton, Hilton Head, Beaufort and Savannah GA.

## **Essential Information**

MLS # 182725 Price \$550,000

Acres 7.25

Type Commercial Sub-Type Commercial

Status Active

### **Community Information**

Address Grahamville Road

Area Ridgeland

Subdivision Ridgeland-Unincorporated

City Ridgeland

County Jasper

State SC

Zip Code 29936