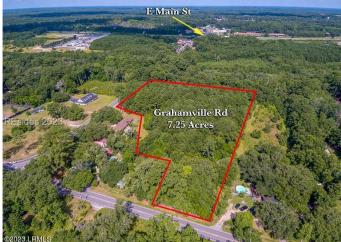

#### \$550,000

Bedroom, Bathroom, Commercial on 7.25 Acres

Ridgeland-Unincorporated, Ridgeland, SC

Flexible multi-use acreage close to I-95 exit 21 and the shopping, restaurants and hotels of Ridgeland, SC. Offering dual street entrances off both Grahamville Road (SC Hwy 336) and Bees Creek. Zoned mixed use (special zoning 21) commercial and/or residential. This property is convenient to Bluffton, Hilton Head, Beaufort and Savannah GA.

## **Essential Information**

MLS # 182725 Price \$550,000

Acres 7.25

Type Commercial Sub-Type Commercial

Status Active

### **Community Information**

Address Grahamville Road

Area Ridgeland

Subdivision Ridgeland-Unincorporated

City Ridgeland

County Jasper

State SC

Zip Code 29936