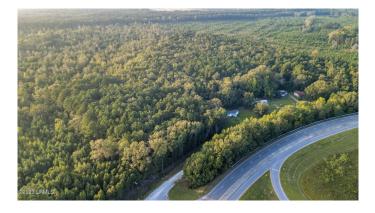

#### \$1,196,000

Bedroom, Bathroom, Land on 49.70 Acres

Other Adj Co., Yemassee, SC

This property is sold collectively with PIN 088-00-02-041, 088-00-02-029 & 088-00-02-030 totalling almost 67 Commerical Acres of land for under 1.5 Million. Located just off of Alexander Road, located off the frontage road known as West Frontage Road (Exit 28- I-95 North, Exit 32- I-95 South). Conveniently located with access to Interstate 95 and Highway 17. This lot is zoned for General Commercial in Jasper County which allows for it to be used to fit the buyers needs.