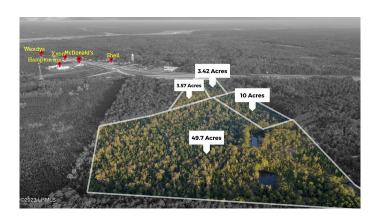

#### \$1,196,000

Bedroom, Bathroom, Land on 49.70 Acres

Other Adj Co., Yemassee, SC

This property is sold collectively with PIN 088-00-02-041, 088-00-02-029 & 088-00-02-030 totalling almost 67 Commerical Acres of land for under 1.5 Million. Located just off of Alexander Road, located off the frontage road known as West Frontage Road (Exit 28- I-95 North, Exit 32- I-95 South). Conveniently located with access to Interstate 95 and Highway 17. This lot is zoned for General Commercial in Jasper County which allows for it to be used to fit the buyers needs.

# **Essential Information**

| MLS #    | 182790      |
|----------|-------------|
| Price    | \$1,196,000 |
| Acres    | 49.70       |
| Туре     | Land        |
| Sub-Type | Acreage     |
| Status   | Active      |
|          |             |