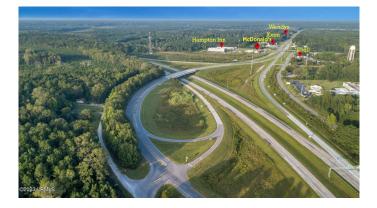

#### \$1,196,000

Bedroom, Bathroom, Land on 49.70 Acres

Other Adj Co., Yemassee, SC

This property is sold collectively with PIN 088-00-02-041, 088-00-02-029 & 088-00-02-030 totalling almost 67 Commerical Acres of land for under 1.5 Million. Located just off of Alexander Road, located off the frontage road known as West Frontage Road (Exit 28- I-95 North, Exit 32- I-95 South). Conveniently located with access to Interstate 95 and Highway 17. This lot is zoned for General Commercial in Jasper County which allows for it to be used to fit the buyers needs.