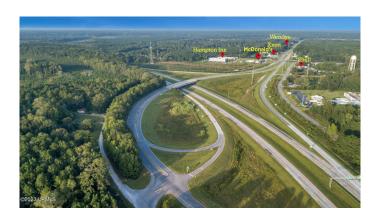

### \$25,000

Bedroom, Bathroom, Land on 3.42 Acres

Other Adj Co., Yemassee, SC

This property is sold collectively with PIN 088-00-02-041, 088-00-02-029 & 088-00-02-030 totalling almost 67 Commerical Acres of land for under 1.5 Million. Located off West Frontage Road (Exit 28- I-95 North, Exit 32- I-95 South). Conveniently located with access to Interstate 95 and Highway 17. This lot is zoned for General Commercial in Jasper County which allows for it to be used to fit the buyers needs. "This property is sold collectively with PIN 088-00-02-041, 088-00-02-025, 088-00-02-029.