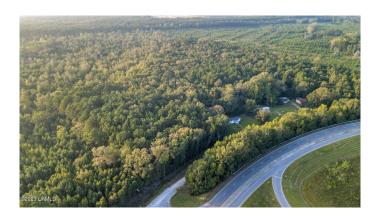

### \$25,000

Bedroom, Bathroom, Land on 3.42 Acres

Other Adj Co., Yemassee, SC

This property is sold collectively with PIN 088-00-02-041, 088-00-02-029 & 088-00-02-030 totalling almost 67 Commerical Acres of land for under 1.5 Million. Located off West Frontage Road (Exit 28- I-95 North, Exit 32- I-95 South). Conveniently located with access to Interstate 95 and Highway 17. This lot is zoned for General Commercial in Jasper County which allows for it to be used to fit the buyers needs. "This property is sold collectively with PIN 088-00-02-041, 088-00-02-025, 088-00-02-029.