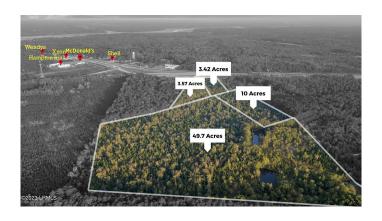

### \$25,000

Bedroom, Bathroom, Land on 3.42 Acres

Other Adj Co., Yemassee, SC

This property is sold collectively with PIN 088-00-02-041, 088-00-02-029 & 088-00-02-030 totalling almost 67 Commerical Acres of land for under 1.5 Million. Located off West Frontage Road (Exit 28- I-95 North, Exit 32- I-95 South). Conveniently located with access to Interstate 95 and Highway 17. This lot is zoned for General Commercial in Jasper County which allows for it to be used to fit the buyers needs. "This property is sold collectively with PIN 088-00-02-041, 088-00-02-025, 088-00-02-029.

### **Essential Information**

MLS # 182791
Price \$25,000
Acres 3.42
Type Land

Sub-Type Acreage Status Active