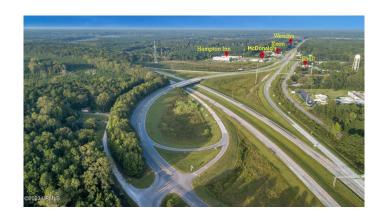

## \$25,000

Bedroom, Bathroom, Land on 3.57 Acres

Other Adj Co., Yemassee, SC

This property is sold collectively with PIN 088-00-02-041, 088-00-02-029 & 088-00-02-030 totalling almost 67 Commerical Acres of land for under 1.5 Million. Located off West Frontage Road (Exit 28- I-95 North, Exit 32- I-95 South). Conveniently located with access to Interstate 95 and Highway 17. This lot is zoned for General Commercial in Jasper County which allows for it to be used to fit the buyers needs. "This property is sold collectively with PIN 088-00-02-041, 088-00-02-025, 088-00-02-029.