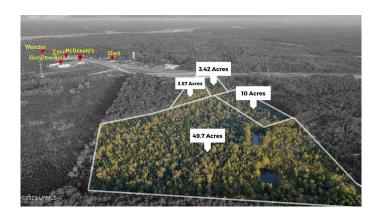

## \$25,000

Bedroom, Bathroom, Land on 3.57 Acres

Other Adj Co., Yemassee, SC

This property is sold collectively with PIN 088-00-02-041, 088-00-02-029 & 088-00-02-030 totalling almost 67 Commerical Acres of land for under 1.5 Million. Located off West Frontage Road (Exit 28- I-95 North, Exit 32- I-95 South). Conveniently located with access to Interstate 95 and Highway 17. This lot is zoned for General Commercial in Jasper County which allows for it to be used to fit the buyers needs. "This property is sold collectively with PIN 088-00-02-041, 088-00-02-025, 088-00-02-029.

#### **Essential Information**

MLS # 182793 Price \$25,000 Acres 3.57

Type Land

Sub-Type Acreage Status Active