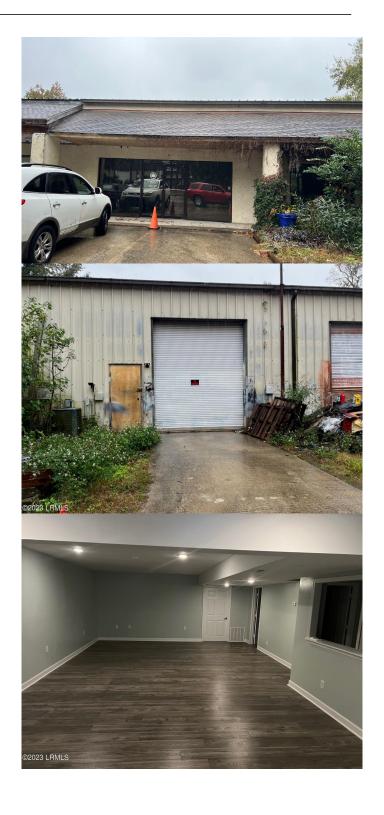

#### \$20

Bedroom, Bathroom, 1,800 sqft Commercial on 0.00 Acres

HH/Off Plantation, Hilton Head Island, SC

This 1,800 sq ft warehouse offers a wide flexibility in uses. The property is located in the Hilton Head Industrial Park. The owner is looking for a 1 to 2 year lease at a flat rate of \$3,000 per month. (Water may need to be paid by renter in future). The property has a 500 sq ft warehouse and an 800 sq ft loft for storage. The first floor interior has a large open meeting area, reception area, office, storage closet and bathroom. Available February 1, 2024. Available to show now.

#### **Amenities**

Utilities Electric, Public Sewer, Public Water

Features Delivery Door, Electric Hot Water Heater, Loading Dock, Tenant Pays

Utilities, Truck Door

Parking Spaces 2

Parking Lot, Paved

Waterfront No

#### **Exterior**

Lot Description Industrial Park
Roof Asphlt/Built Up

Construction Metal Foundation Slab