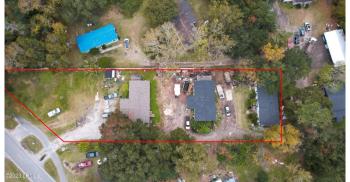

### \$650,000

Bedroom, Bathroom, Land on 1.11 Acres

Squire Pope/Gum Tree, Hilton Head Island, SC

Fantastic opportunity to own over an acre on Hilton Head Island! With its ideal location, you are close to all of the beaches, shops, and restaurants that the north end of the island has to offer. This lot also has no POA restrictions. so it can be utilized any way you see fit! Come see this one-of-a-kind lot today!

### **Essential Information**

MLS# 182901 Price \$650,000

Acres 1.11 Type Land

Sub-Type Resident S/D Lot

Status Active