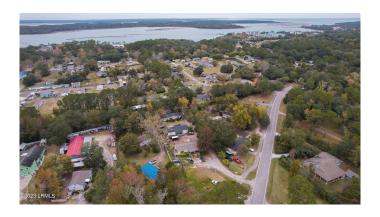

### \$650,000

Bedroom, Bathroom, Land on 1.11 Acres

Squire Pope/Gum Tree, Hilton Head Island, SC

Fantastic opportunity to own over an acre on Hilton Head Island! With its ideal location, you are close to all of the beaches, shops, and restaurants that the north end of the island has to offer. This lot also has no POA restrictions. so it can be utilized any way you see fit! Come see this one-of-a-kind lot today!

## **Community Information**

201 Wild Horse Road Address

Area Hilton Head Island

Subdivision Squire Pope/Gum Tree

Hilton Head Island City

County **Beaufort** 

SC State

Zip Code 29926