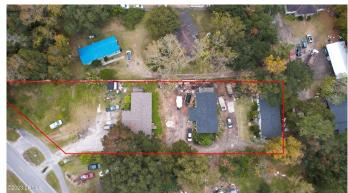

### \$650,000

Bedroom, Bathroom, Land on 1.11 Acres

Squire Pope/Gum Tree, Hilton Head Island, SC

Fantastic opportunity to own over an acre on Hilton Head Island! With its ideal location, you are close to all of the beaches, shops, and restaurants that the north end of the island has to offer. This lot also has no POA restrictions. so it can be utilized any way you see fit! Come see this one-of-a-kind lot today!

### **Essential Information**

MLS# 182901 Price \$650,000

Acres 1.11 Type Land

Sub-Type Resident S/D Lot

Status Active