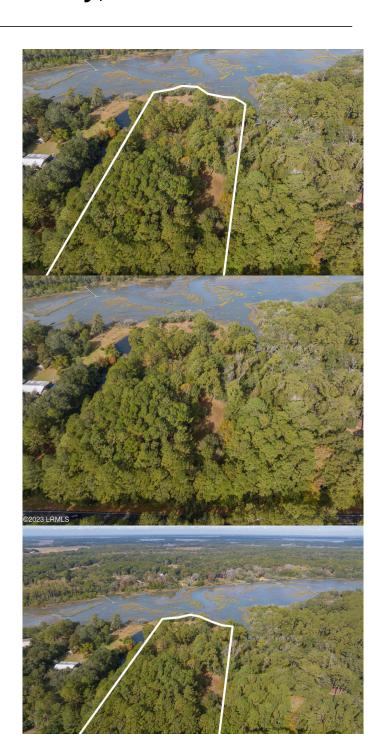

## \$699,000

Bedroom, Bathroom, Land on 5.04 Acres

Village Creek, St. Helena Island, SC

Located on St. Helena Island, this remarkable parcel of land offers an unparalleled opportunity to acquire 5.04 acres of unspoiled coastal beauty that's zoned 2TR. This property offers 175 feet of waterfront along Village Creek and provides the ability to add one of the shortest docks in Beaufort. This property is perfect for someone looking for privacy to build their dream home, where each window offers views of Village creek. This property has obtained county approval for subdivision into two parcels. Don't miss out on this fantastic opportunity.