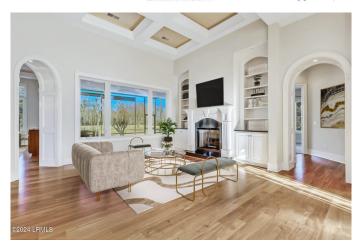

# \$1,050,000

4 Bedroom, 5.00 Bathroom, 3,654 sqft Residential on 0.36 Acres

Hampton Hall, Bluffton, SC

Fantastic 4BD/4.5BA H-2 builders home with one of the best views in Hampton Hall! This incredible home overlooks the 16th fairway and quiet wooded preserves. Enjoy the open-concept living room, dining room, and large, private office w/French doors. Grand eat-in kitchen and family room with outdoor access to lanai, perfect for entertaining! Primary suite includes a large en-suite bathroom, walk-in shower, & two walk-in custom closets. Several guest bedrooms, including one over the three-car garage! Features include coffered ceilings, extensive millwork w/ lighted arches, Brazilin cherry hardwood floors, and updated HVAC. See it today!