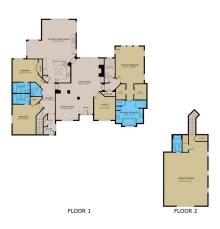

Acres 0.36

Year Built 2006

Type Residential

Sub-Type Single Family

©2024 LRMLS

GROSS INTERNAL AREA FLOOR 1 2,968 sq.ft. FLOOR 2 854 sq.ft. TOTAL : 3,823 sq.ft. Matterport

Style Ranch w/Bonus Room Over Garage