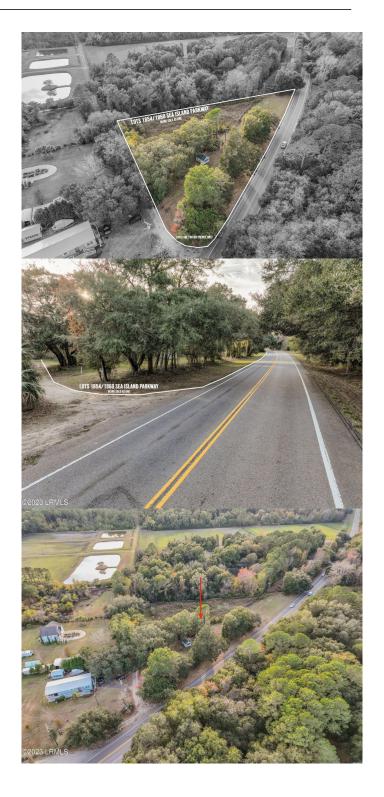

#### \$350,000

Bedroom, Bathroom, Commercial on 1.70 Acres

Frnt Hwy 21, St. Helena Island, SC

This property, spanning 1.7 acres with over 450 ft of highway frontage on St. Helena Island, is zoned Rural T2R and ideal for light commercial use. With a boat ramp just 0.3 miles away, quick access to lowcountry waters is a notable advantage. Additionally, it is less than 5 miles from Hunting Island and the beach, and Historic Downtown Beaufort is within a 20-minute drive. The sale includes two parcels (R300.013.000.057A0000 and R300.013.000.05980000), a well, and power connections. Please note that the storage building is being sold as is.