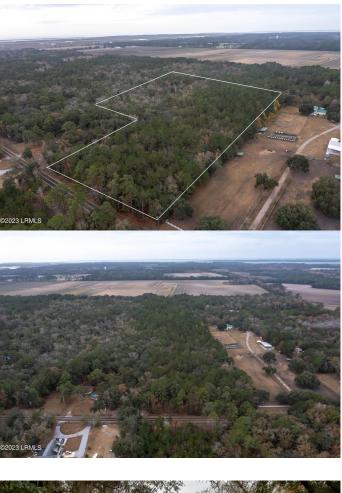

### \$159,000

Bedroom, Bathroom, Land on 5.80 Acres

Ann Fripp Comm., St. Helena Island, SC

5.8 acres of beautifully wooded property on Historic St. Helena Island. Great location for your mini estate, farm or private sanctuary. This property features nice road frontage, very high elevations and lots of live oak trees. It is situated within 10 minutes to two separate public boat landings. It also within 10 minutes of Lands End Beach and 28 minutes to the beach at Hunting Island. Single family homes, mobile homes and RVs are permitted. Zone Rural. Flood insurance is not required. Property will require an engineered septic system.