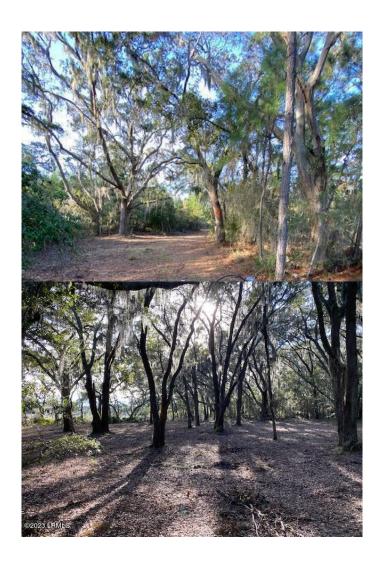

#### \$1,350,000

Bedroom, Bathroom, Land on 273.00 Acres

Lands End Road, St. Helena Island, SC

Longwood is a stunning and private marsh front tract on St Helena Island. Beautiful live oaks stretch across the property. Longwood is accessed from both Lands End Road and Seaside Road, with a total of approximately 273 acres/ A conservation easement with the Beaufort County Open Land Trust permits the land to be subdivided into three tracts Each of the three potential tracts is permitted to have a home and outbuildings. Hunting and recreational uses are permitted. This thoughtful plan allows for a family compound/ legacy tract that presents a rare opportunity. A copy of the easement is available. Located just minutes from the boat landings on Station Creek and Wallace Creek, Fort Freemont and the beaches at Lands End and Hunting Island.