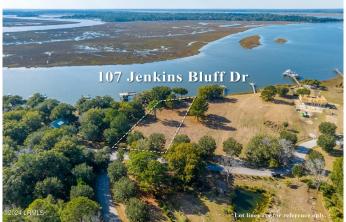

# \$525,000 - 107 Jenkins Bluff Drive, St. Helena Island

MLS #183317

## \$525,000

Bedroom, Bathroom, Land on 0.75 Acres

Edding Point, St. Helena Island, SC

Beautiful Deepwater lot on Jenkins Creek!!! You will be hard pressed to find deepwater in Beaufort or St Helena at this price. Very little clearing will be required in preparation for construction. Property has a septic and dock permit. Come see this beautiful property. It wont last long!!!

# **Exterior**

Lot Description Deep Water