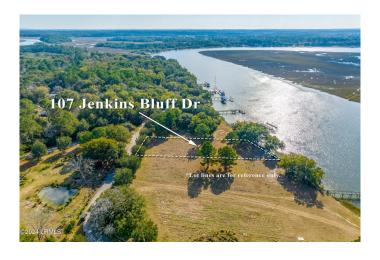

# \$525,000 - 107 Jenkins Bluff Drive, St. Helena Island

MLS #183317

## \$525,000

Bedroom, Bathroom, Land on 0.75 Acres

Edding Point, St. Helena Island, SC

Beautiful Deepwater lot on Jenkins Creek!!! You will be hard pressed to find deepwater in Beaufort or St Helena at this price. Very little clearing will be required in preparation for construction. Property has a septic and dock permit. Come see this beautiful property. It wont last long!!!

# **Exterior**

Lot Description Deep Water