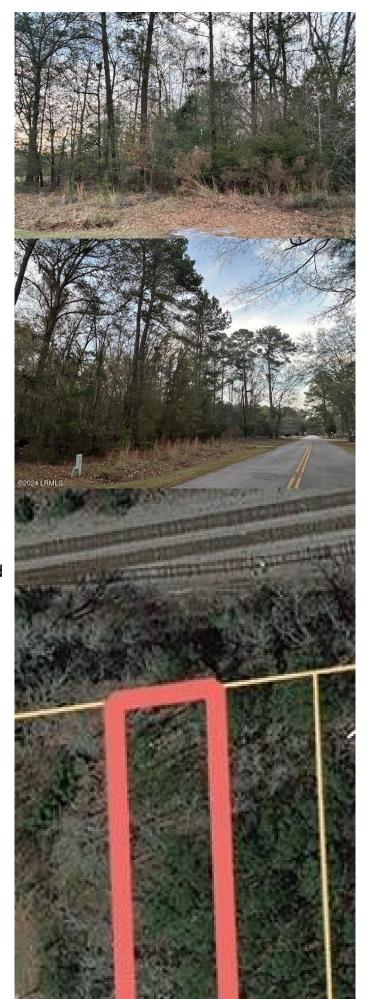

### \$86,500

Bedroom, Bathroom, Land on 0.70 Acres

Hardeeville-Unincorporated, Hardeeville, SC

Heavily wooded .70 acre lot now available. No Mobiles homes allowed. Within minutes to Hwy 95.