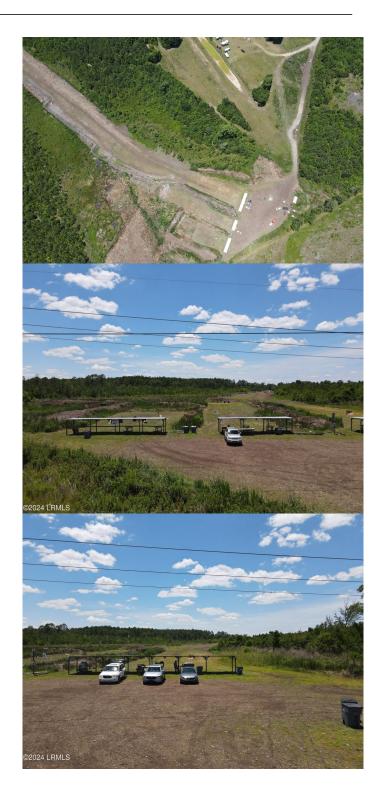

### \$342,000

Bedroom, Bathroom, Land on 35.78 Acres

Yemassee, Yemassee, SC

Gateway to the Lowcountry! 35+ acres located in Town Of Yemassee. Property is approximately 5 minutes from I-95, 30 min from Downtown Beaufort and is central to Walterboro, Hampton and Ridgeland. This property is mostly cleared and site prepped for commercial/agricultural use. The tract borders Buckfield plantation which is part of a contiguous 15,000 plus acres. Potential for a farm, homesites or recreational hunting. Owner is a SC Licensee.