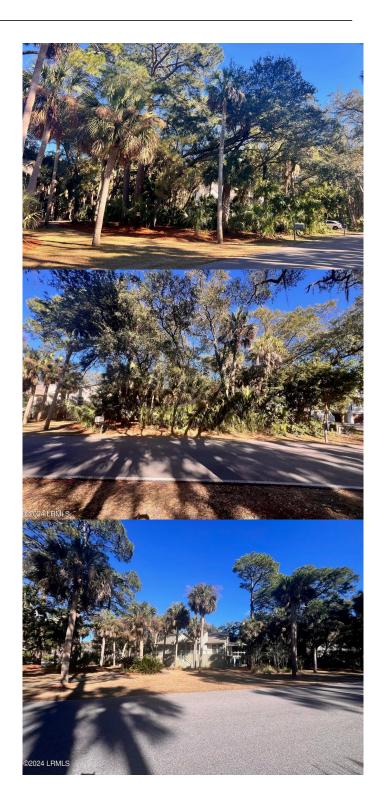

## \$149,000

Bedroom, Bathroom, Land on 0.59 Acres

Fiddler Tr/Ridg, Fripp Island, SC

Oversized building site in desirable Fiddlers Trace neighborhood for the discriminating buyer. This .58-acre lot extends well into a wooded area offering extra privacy to the homeowner. Located among beautiful homes, this property is a diamond in the rough. This lot was consolidated with lot 4 since 1994. In January 2024 it was separated. Updated survey is attached. Awaiting recording of the separation and new property tax. Check out this great opportunity today.

View Wooded lot

Is Waterfront Yes
Waterfront None

**Exterior** 

Lot Description Interior