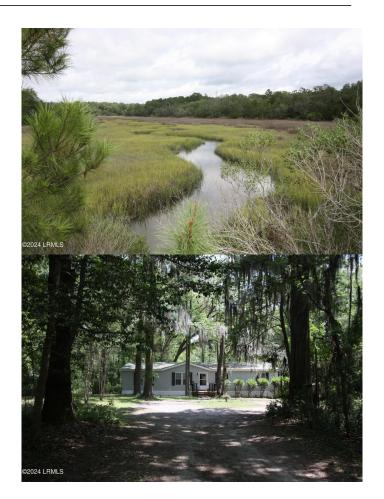

## \$275,000

3 Bedroom, 2.00 Bathroom, 1,600 sqft Residential on 4.95 Acres

Gardens Corner, Yemassee, SC

Marsh frontage on 5 +/- acres at Old Sheldon Church Road on the marshes of Huspa Creek. Fenced back yard, new floors, newer metal roof, storage shed and carport.

## **Amenities**

Garages 2 Bay Detached View Live Oaks, Marsh

Is Waterfront Yes

Waterfront Tidal Creek

#### **Exterior**

Exterior Features Deck, Storage Shed, Porch

Roof Metal

Construction Vinyl Siding

Foundation Crawl