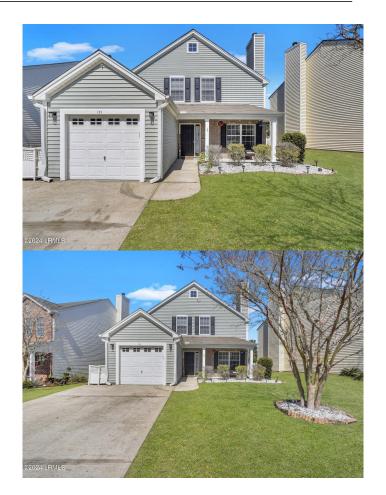

# \$408,000 - 171 Oakesdale Drive, Bluffton

MLS #183744

### \$408,000

4 Bedroom, 3.00 Bathroom, 1,704 sqft Residential on 0.21 Acres

Mill Creek at Cypress Ridge, Bluffton, SC

Welcome to Cypress Ridge living in this 4-bedroom, 2.5 bath home, featuring a main-level owner's suite, w/ option to convert bedroom on the upper level to owner's suite. Cozy living room w/ fireplace. Updated powder. In-trending white eat-in kitchen boasting style & functionality. Entertain with ease in the large screened-in lanai, perfect for gatherings or relaxation. NEW carpets upstairs! Enjoy resort-style amenities just a stone's throw away, making every day feel like a vacation! Don't miss out on this perfect blend of comfort & convenience! Easy access to May River Crossing Shopping Center & the upcoming New Riverside Barn Park.

#### **Essential Information**

MLS # 183744

Price \$408,000

Bedrooms 4

Bathrooms 3.00

Full Baths 2

Half Baths 1

Square Footage 1,704

Acres 0.21

Year Built 2006

Type Residential

Sub-Type Single Family

Status Under Contract - Take Backup

## **Community Information**

Address 171 Oakesdale Drive

Area Bluffton

Subdivision Mill Creek at Cypress Ridge

City Bluffton
County Beaufort

State SC

Zip Code 29909

### **Amenities**

Garages 1 Bay Attached

Waterfront None