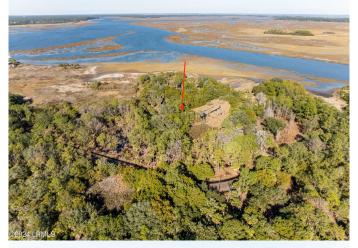

#### \$1,900,000

Bedroom, Bathroom, Land on 17.69 Acres

Warsaw Island, St. Helena Island, SC

Beautiful 10+ acre DEEPWATER home site w/ 7+ acres of marsh front, all with panoramic views and NO HOA. The sites (currently subdivided into four parcels) have been partially cleared with recent survey and dock permit in hand. Lush tropical landscaping with countless palms and many mature Live Oaks. Warsaw Island features a private and peaceful setting, full of wildlife, all while conveniently located to to downtown Beaufort and Hunting Island Beach. Schedule your private tour today. This is a must see!