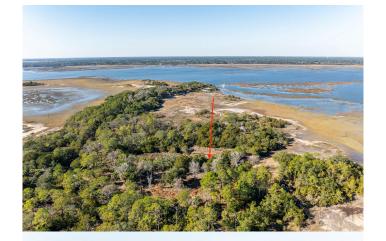

#### \$1,900,000

Bedroom, Bathroom, Land on 17.69 Acres

Warsaw Island, St. Helena Island, SC

Beautiful 10+ acre DEEPWATER home site w/ 7+ acres of marsh front, all with panoramic views and NO HOA. The sites (currently subdivided into four parcels) have been partially cleared with recent survey and dock permit in hand. Lush tropical landscaping with countless palms and many mature Live Oaks. Warsaw Island features a private and peaceful setting, full of wildlife, all while conveniently located to to downtown Beaufort and Hunting Island Beach. Schedule your private tour today. This is a must see!