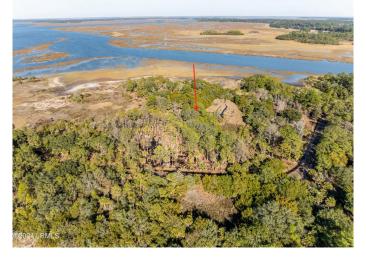

#### \$1,900,000

Bedroom, Bathroom, Land on 17.69 Acres

Warsaw Island, St. Helena Island, SC

Beautiful 10+ acre DEEPWATER home site w/ 7+ acres of marsh front, all with panoramic views and NO HOA. The sites (currently subdivided into four parcels) have been partially cleared with recent survey and dock permit in hand. Lush tropical landscaping with countless palms and many mature Live Oaks. Warsaw Island features a private and peaceful setting, full of wildlife, all while conveniently located to to downtown Beaufort and Hunting Island Beach. Schedule your private tour today. This is a must see!