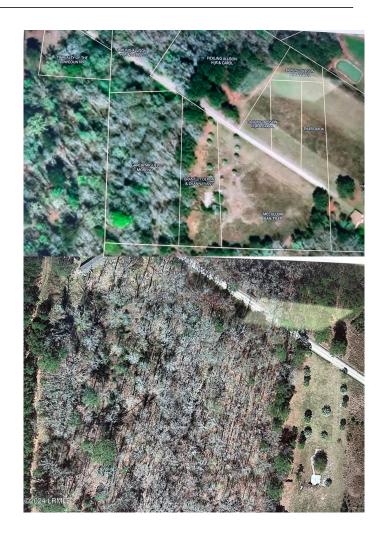

## \$50,000

Bedroom, Bathroom, Land on 2.00 Acres

Tillman/Wagon Branch, Ridgeland, SC

Great opportunity to own almost two acres of land in Ridgeland. The property is 90% plus or minus wetlands that must be mitigate for use.

### **Community Information**

Address Floyd Road Area Ridgeland

Subdivision Tillman/Wagon Branch

City Ridgeland

County Jasper

State SC

Zip Code 29936