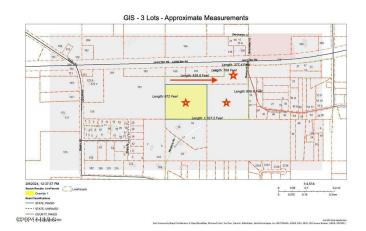

### \$815,000

Bedroom, Bathroom, Land on 21.00 Acres

Roseida, Beaufort, SC

3 Lots that total 21 acres on the corner of Roseida Rd and Laurel Bay Rd. BUYER TO VERIFY ACREAGE.TAX ID R100025000068A0000 & R100025000068B0000 & R10002500000680000. ADDRESSES HAVE NOT BEEN ASSIGNED. Perfect opportunity for a new neighborhood. BUYER TO VERIFY IT IS ZONED T2R. BUYER TO VERIFY FLOOD ZONE X & AE. Photos coming soon.