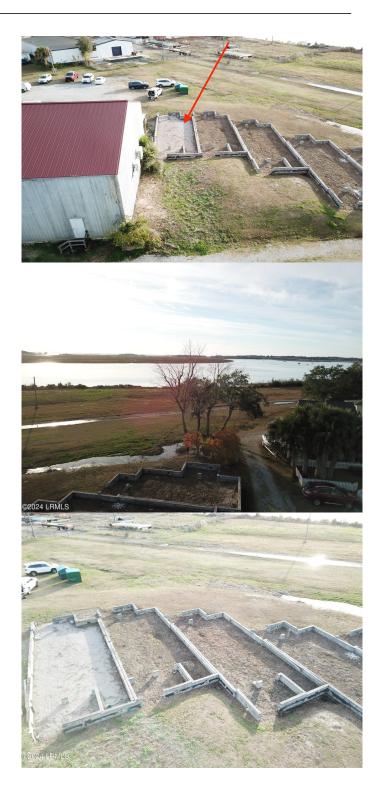

#### \$249,900

Bedroom, Bathroom, Land on 0.05 Acres

Paris Ave West, Port Royal, SC

Take advantage of this once in a lifetime opportunity to own a marina front comm/res property in the heart of Port Royal SC. Be a part of all that is and all that will become in the town this Cool, Coastal & Far from Ordinary. By building on this unique parcel of land you are insured to be in the midst of it all. Zoned T-5UC allows the new owners to build up to 4 stories tall which leaves an unlimited amount of flexibility to be creative with the space. The hard work has already begun. The foundation with pilings are currently in place, along with finished rear alley access which leads you to your very own 4 car parking area. Current owners have initiated a preliminary mock-up design as to what may become of this foundation. Build off what they started or start over with your own design.