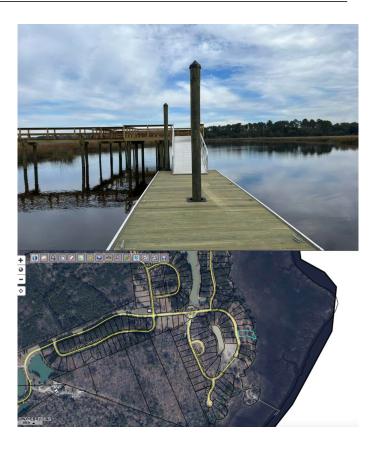

#### \$299,000

Bedroom, Bathroom, Land on 0.40 Acres

Yemassee, Yemassee, SC

Beautiful Deepwater lot on the Pocotaligo River. A newly installed private shared dock, large pier head, lift poles and floating dock. This ready to build lot with live oaks and expansive views of the River. A short boat ride to the Broad River & access to Savannah, Charleston and Beaufort by water. Rivers Reach is a new up & coming, gated, waterfront community with Deepwater access. The community dock features a large pier head to accommodate a number of people and a long floating dock for a number of boat moorings. With water & sewer as well as permanent electric in both phases 1 & 2 this property is about to take off. Be the first to get into this neighborhood. With quick access to HWY 17 and under 2 miles from I-95. Charleston, Savannah & Hilton Head are within an hour drive.

## Amenities

| View          | Pocotaligo River          |
|---------------|---------------------------|
| Is Waterfront | Yes                       |
| Waterfront    | Deep Water (Three Ft Min) |