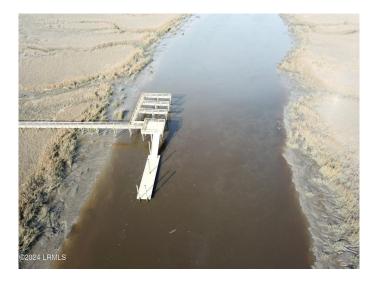

#### \$299,000

Bedroom, Bathroom, Land on 0.40 Acres

Yemassee, Yemassee, SC

Beautiful Deepwater lot on the Pocotaligo River. A newly installed private shared dock, large pier head, lift poles and floating dock. This ready to build lot with live oaks and expansive views of the River. A short boat ride to the Broad River & access to Savannah, Charleston and Beaufort by water. Rivers Reach is a new up & coming, gated, waterfront community with Deepwater access. The community dock features a large pier head to accommodate a number of people and a long floating dock for a number of boat moorings. With water & sewer as well as permanent electric in both phases 1 & 2 this property is about to take off. Be the first to get into this neighborhood. With quick access to HWY 17 and under 2 miles from I-95. Charleston, Savannah & Hilton Head are within an hour drive.

## Amenities

| View          | Pocotaligo River          |
|---------------|---------------------------|
| Is Waterfront | Yes                       |
| Waterfront    | Deep Water (Three Ft Min) |