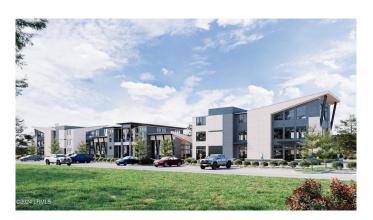

#### \$38

Bedroom, Bathroom, 231,304 sqft Commercial on 3.85 Acres

Hampton Lake, Bluffton, SC

The Offices at Hampton Lake are architecturally designed by SM7 Design and are being built Forino Construction. These sleek, modern buildings will be a nice mix of retail space & high-end office & medical office space. Located at the entrance of Hampton Lake, the buildings have Bluffton parkway frontage as well as lighted intersection access. These buildings will be offered for lease w/a select few of the commercial condos for sale. Amazing location right down from Buckwalter Place w/shops, restaurants, hospitals & everyday amenities. The 2 end office buildings are 3 stories and 10,533 sqft each. The middle building is 2 stories and 7356 sqft. The middle building offers inline retail space starting at1250sqft & can go up to 5000sqft.