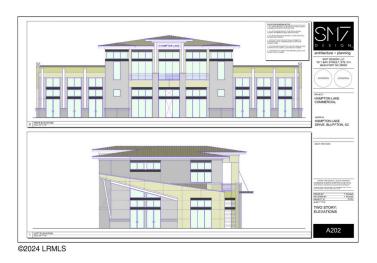

#### \$38

Bedroom, Bathroom, 231,304 sqft Commercial on 3.85 Acres

Hampton Lake, Bluffton, SC

The Offices at Hampton Lake are architecturally designed by SM7 Design and are being built Forino Construction. These sleek, modern buildings will be a nice mix of retail space & high-end office & medical office space. Located at the entrance of Hampton Lake, the buildings have Bluffton parkway frontage as well as lighted intersection access. These buildings will be offered for lease w/a select few of the commercial condos for sale. Amazing location right down from Buckwalter Place w/shops, restaurants, hospitals & everyday amenities. The 2 end office buildings are 3 stories and 10,533 sqft each. The middle building is 2 stories and 7356 sqft. The middle building offers inline retail space starting at1250sqft & can go up to 5000sqft.