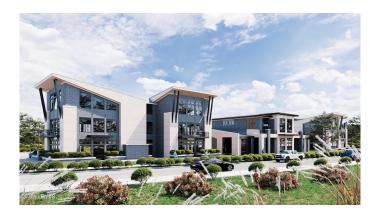

#### \$38

Bedroom, Bathroom, 231,304 sqft Commercial on 3.85 Acres

Hampton Lake, Bluffton, SC

The Offices at Hampton Lake are architecturally designed by SM7 Design and are being built Forino Construction. These sleek, modern buildings will be a nice mix of retail space & high-end office & medical office space. Located at the entrance of Hampton Lake, the buildings have Bluffton parkway frontage as well as lighted intersection access. These buildings will be offered for lease w/a select few of the commercial condos for sale. Amazing location right down from Buckwalter Place w/shops, restaurants, hospitals & everyday amenities. The 2 end office buildings are 3 stories and 10,533 sqft each. The middle building is 2 stories and 7356 sqft. The middle building offers inline retail space starting at1250sqft & can go up to 5000sqft.