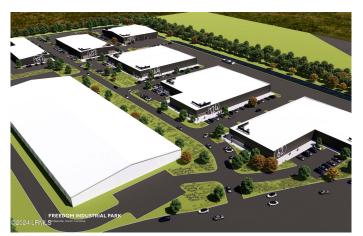

#### \$7,652,350

Bedroom, Bathroom, 29,622 sqft Commercial on 5.55 Acres

Hardeeville-Unincorporated, Hardeeville, SC

10 minutes to the GA Garden City Terminal. This flex industrial warehouse is 29,622 sqft and fully leased to one credited tenant on a brand new 10-year NNN Lease with a built in 3.5% annual increase to base rent. This building is located in the new construction Freedom Industrial Park in Hardeeville, off of Hwy 17. 3 Miles to I-95 exit 5 and 20 minutes to Bluffton/Hilton Head area. Construction will be done in the Spring of 2024. Great Long Term Investment.