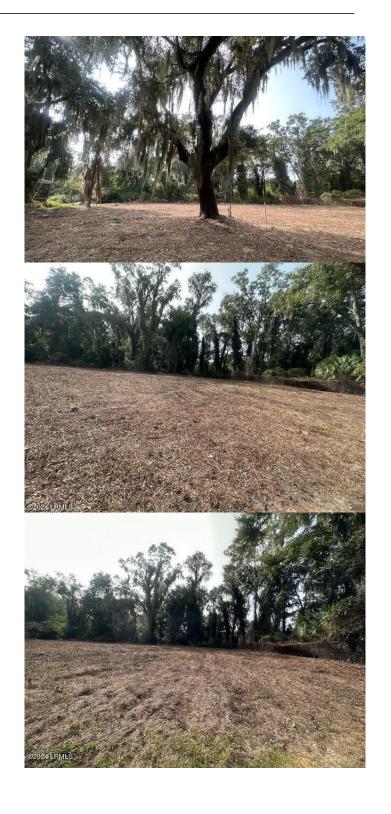

### \$510

Bedroom, Bathroom, Land on 0.22 Acres

Old Shell Point, Port Royal, SC

High And Dry Cleared Lot In The Heart Of Port Royal. Connecting To City Water And City Sewer This Lot Is Ready For You To Home Your Mobile Home. Enjoy The View Of The Majestic Oak Tree. This Lot Is Located On A Small, Private And Serene Street. And Is Also Close To Shopping, Schools, Restaurants And Hospitals! Bring Your Home Home!

#### **Amenities**

Utilities Public Water, Sewer

View Woods

Is Waterfront Yes
Waterfront None

**Exterior** 

Lot Description Cul-De-Sac