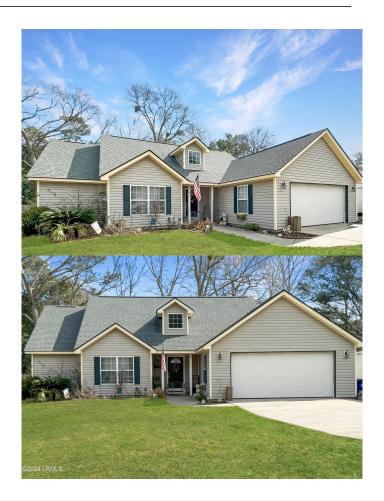

# \$370,000

3 Bedroom, 2.00 Bathroom, 1,431 sqft Residential on 0.35 Acres

Telfair/Rosewlk, Beaufort, SC

BACK ON MARKET at no fault of seller. Welcome to the highly sought-after TELFAIR NEIGHBORHOOD! Beautiful home with a 2 stall attached garage on cul de sac!!! The kitchen combines with the dining room & living room to create the perfect open floor plan. Retreat to the spacious primary suite complete with an ensuite. Outside, discover your VERY private backyard oasis with a 6 foot privacy fence, ideal for relaxing and outdoor entertaining. Make this home yours today!!

## **Essential Information**

MLS # 183910 Price \$370,000

Bedrooms 3
Bathrooms 2.00
Full Baths 2

Square Footage 1,431 Acres 0.35 Year Built 1999

Type Residential Sub-Type Single Family

Style Ranch Status Active

# **Community Information**

Address 8 Marquis Way
Area Ladys Island

Subdivision Telfair/Rosewlk

City Beaufort County Beaufort

State SC

Zip Code 29907