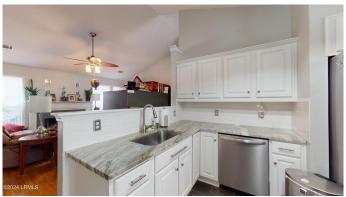

# \$370,000

3 Bedroom, 2.00 Bathroom, 1,431 sqft Residential on 0.35 Acres

Telfair/Rosewlk, Beaufort, SC

BACK ON MARKET at no fault of seller. Welcome to the highly sought-after TELFAIR NEIGHBORHOOD! Beautiful home with a 2 stall attached garage on cul de sac!!! The kitchen combines with the dining room & living room to create the perfect open floor plan. Retreat to the spacious primary suite complete with an ensuite. Outside, discover your VERY private backyard oasis with a 6 foot privacy fence, ideal for relaxing and outdoor entertaining. Make this home yours today!!

### Interior

Appliances Elec/Oven/Range, Microwave, Dishwasher, Refrigerator

Heating Central

Cooling Central Air

Fireplace Yes

Fireplaces Living Room, One