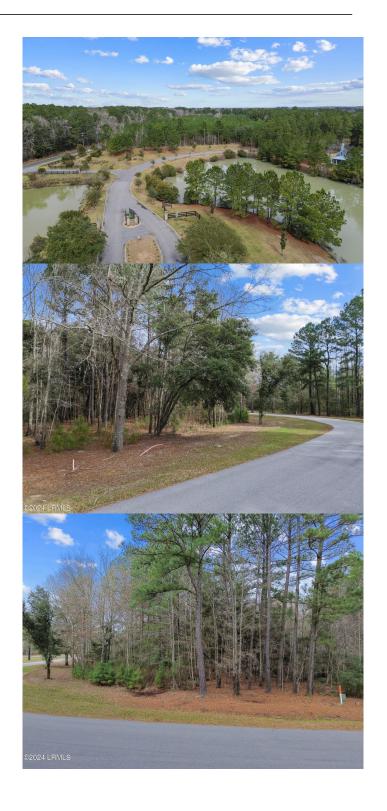

### \$45,000

Bedroom, Bathroom, Land on 0.33 Acres

Yemassee, Yemassee, SC

Introducing River's Reach, where construction is underway! This meticulously planned gated community boasts all utilities and infrastructure ready for your dream home. Enjoy the lush landscaping and exclusive access to the community deep-water dock on the picturesque Pocotaligo River. Secure your spot as one of the first residents in this sought-after country setting. Conveniently situated between Beaufort, Bluffton, Savannah, and Charleston, River's Reach offers the perfect balance of rural charm and urban accessibility. Don't miss your chance to be a part of this exceptional community!

#### **Amenities**

Amenities Security Gate, Dock

Utilities Electric, Public Water, Sewer

View wooded

Is Waterfront Yes
Waterfront None

**Exterior** 

Lot Description Interior