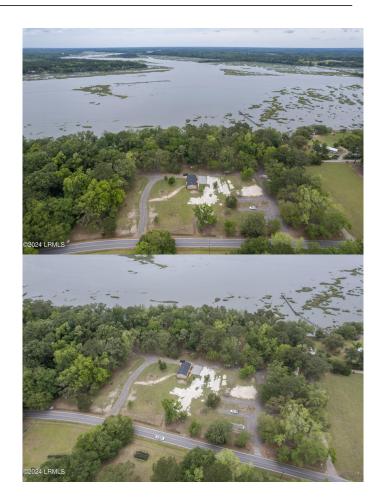

#### \$3,200,000

Bedroom, Bathroom, Land on 9.00 Acres

Seabrook, Seabrook, SC

9 acres of gorgeous cleared property on deep water with dock permits in hand- this property has great potential for future development.

Located here in Beaufort County on the Whale Branch River, close to Charleston, high bluff and mature trees help to hug this stunning and private piece of the low country. Call the listing agent today to gain access to documents in hand and better knowledge of this incredible investment.

#### **Amenities**

Utilities Electric, Septic, Well Water, Septic Permit

View WHALE BRANCH MOB HOME PARK 12/31/01 19 MH LINKED

Is Waterfront Yes

Waterfront Deep Water (Three Ft Min)

**Exterior** 

Lot Description Deep Water