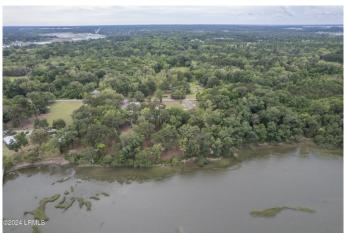

#### \$3,200,000

Bedroom, Bathroom, Land on 9.00 Acres

Seabrook, Seabrook, SC

9 acres of gorgeous cleared property on deep water with dock permits in hand- this property has great potential for future development.

Located here in Beaufort County on the Whale Branch River, close to Charleston, high bluff and mature trees help to hug this stunning and private piece of the low country. Call the listing agent today to gain access to documents in hand and better knowledge of this incredible investment.

#### **Amenities**

Utilities Electric, Septic, Well Water, Septic Permit

View WHALE BRANCH MOB HOME PARK 12/31/01 19 MH LINKED

Is Waterfront Yes

Waterfront Deep Water (Three Ft Min)

**Exterior** 

Lot Description Deep Water