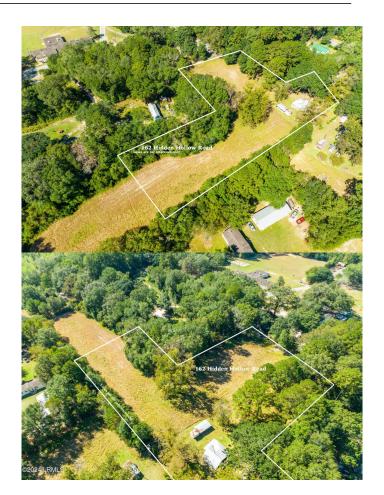

# \$175,000 - 162 Hidden Hollow Road, Ridgeland

MLS #184079

#### \$175,000

Bedroom, Bathroom, Land on 3.27 Acres

Coosawhatchie, Ridgeland, SC

Come and see this beautiful 3.27 acres of land in Jasper County (Coosawhatchie area). Utilities are already in place to include septic, well water & electricity. The land is high & dry and mostly cleared. Features one the most magnificent Live Oak trees you will ever see!! Also consists of several fields and an old house. House is being sold in "as is" condition. Great opportunity. Land may have possibility for subdividing. Bring your horses, RVs, etc. Locate in Downtown Ridgeland and I-95.

# **Community Information**

Address 162 Hidden Hollow Road

Area Ridgeland

Subdivision Coosawhatchie

City Ridgeland

County Jasper

State SC

Zip Code 29936