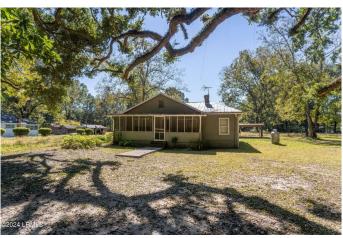

#### \$175,000

Bedroom, Bathroom, Land on 3.27 Acres

Coosawhatchie, Ridgeland, SC

Come and see this beautiful 3.27 acres of land in Jasper County (Coosawhatchie area). Utilities are already in place to include septic, well water & electricity. The land is high & dry and mostly cleared. Features one the most magnificent Live Oak trees you will ever see!! Also consists of several fields and an old house. House is being sold in "as is" condition. Great opportunity. Land may have possibility for subdividing. Bring your horses, RVs, etc. Locate in Downtown Ridgeland and I-95.