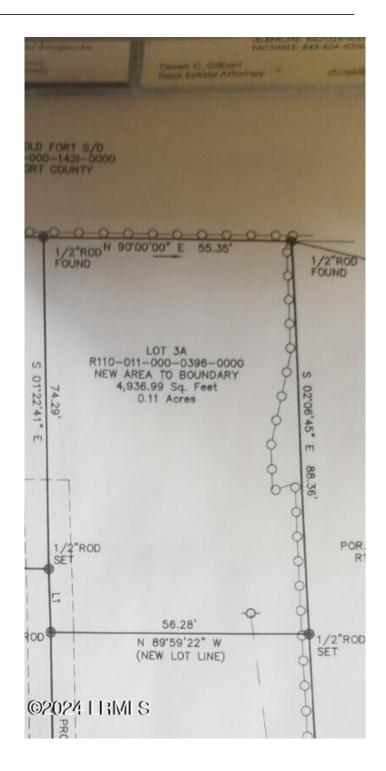

## **Essential Information**

| MLS #    | 184090           |
|----------|------------------|
| Price    | \$125,000        |
| Acres    | 0.11             |
| Туре     | Land             |
| Sub-Type | Resident S/D Lot |
| Status   | Active           |

#### Exterior

Lot Description Interior

**Additional Information** 

Zoning Rural Residential