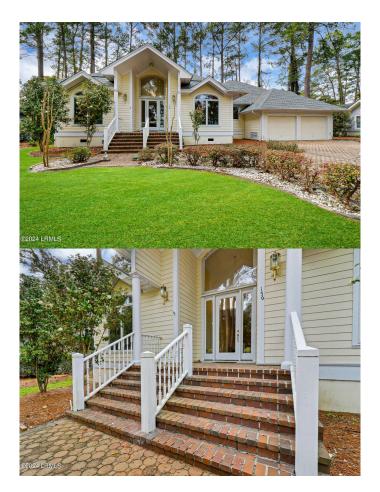

### \$725,000

3 Bedroom, 3.00 Bathroom, 2,751 sqft Residential on 0.34 Acres

Dataw Island, Dataw Island, SC

Nestled within the serene confines of Dataw Island is an open plan ranch overlooking a serene lagoon. Step inside & be greeted by an open, light filled space with high ceilings and gleaming hardwoods. Be greeted by an oversized great room that opens up to a large glass enclosed Carolina room. kitchen, dining room and breakfast room. This large kitchen has plenty of countertop & cabinet space for those who love to cook and entertain. The primary suite is situated in the back with a private view & large master bath. Huge jetted tub and large private shower makes for a spa like atmosphere. Quaint room upstairs would make for a great home office. Floored attic space. Relax or enjoy the resort style living that only Dataw can provide. Gated, premier golf, tennis, pools and so much more.

Type Residential

Sub-Type Single Family

Style Ranch
Status Active

#### **Exterior**

Exterior Features Irrigation System, Storage Shed, Patio

Roof Composition A/S

Construction Hardi Plank

Foundation Crawl