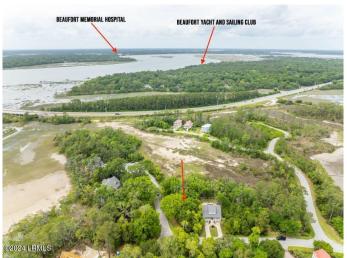

### \$74,500

Bedroom, Bathroom, Land on 0.26 Acres

Cane Island, Beaufort, SC

Great Marsh front lot, Close to town, Close to Hospitals, Close to Shopping. Ready to build. Come build your home and enjoy low country living.

## **Amenities**

Utilities Available Not on Site, Electric, Sewer, Cable

View Motivated Seller, Marsh views, Sunsets

Is Waterfront Yes

Waterfront Marsh

#### **Exterior**

Lot Description Marsh/Water, Corner