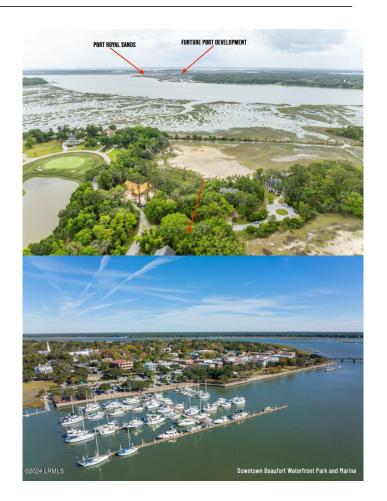

### \$74,500

Bedroom, Bathroom, Land on 0.26 Acres

Cane Island, Beaufort, SC

Great Marsh front lot, Close to town, Close to Hospitals, Close to Shopping. Ready to build. Come build your home and enjoy low country living.

## **Amenities**

Utilities Available Not on Site, Electric, Sewer, Cable

View Motivated Seller, Marsh views, Sunsets

Is Waterfront Yes

Waterfront Marsh

#### **Exterior**

Lot Description Marsh/Water, Corner