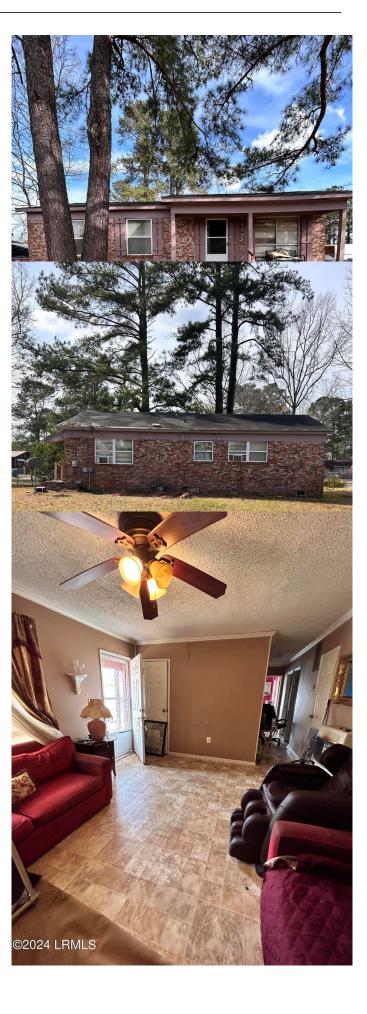

#### Estill, Estill, SC

This is for investors and those looking to embark on simple living right in Hampton County. The property sits on a spacious lot. And you will be enticed to walk into a 3 bedroom home with a half bath in the master suite. As you enter the front door you are greeted by the living room with an open view into the dining room kitchen combo. The laundry room is off the kitchen in which has additional cabinetry to hold your personal items aside from kitchen ware. You will flow from the living-room to the left is the hallway where bedroom 1 and the full bath greets you; and just down the hall you can see the 2 additional bedrooms at the end of the hall. This home awaits an owner who will transform the space and enjoy the land away from heavy traffic.