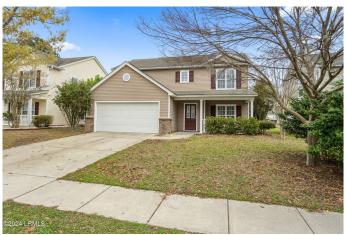

### \$392,500

4 Bedroom, 3.00 Bathroom, 2,000 sqft Residential on 0.16 Acres

Shadow Moss, Beaufort, SC

If you are looking for an affordable move in ready home.... Check this out. Freshly painted and new carpets, this four bedroom and two and a half bath home has a large garage and a big screened porch that sits on a large duck pond! Three bedrooms including the primary are located upstairs but you won't be disappointed. The primary is huge and boasts a large private bathroom. The back yard is completely fenced and your pets will be happy! Schedule an appointment soon. Easy to show!!

#### **Essential Information**

MLS # 184159 Price \$392,500

Bedrooms 4

Bathrooms 3.00

Full Baths 2

Half Baths 1

Square Footage 2,000

Acres 0.16

Year Built 2009

Type Residential

Sub-Type Single Family

Status Active

# **Community Information**

Address 10 Saluda Way

Area Burton

Subdivision Shadow Moss

City Beaufort County Beaufort

State SC Zip Code 29906

#### **Amenities**

Garages 2 Bay Attached View Pond Views

Waterfront None

#### **Exterior**

Exterior Features Porch, Screened Porch

Roof Composition A/S

Construction Frame, Vinyl Siding

Foundation Slab