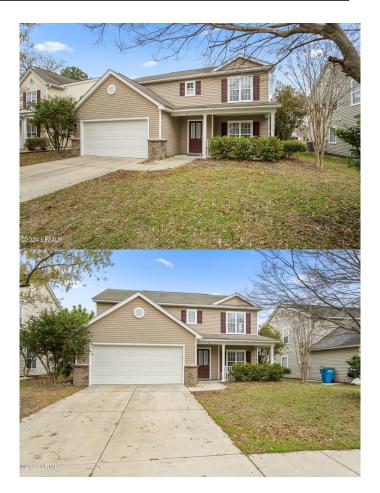

### \$392,500

4 Bedroom, 3.00 Bathroom, 2,000 sqft Residential on 0.16 Acres

Shadow Moss, Beaufort, SC

If you are looking for an affordable move in ready home.... Check this out. Freshly painted and new carpets, this four bedroom and two and a half bath home has a large garage and a big screened porch that sits on a large duck pond! Three bedrooms including the primary are located upstairs but you won't be disappointed. The primary is huge and boasts a large private bathroom. The back yard is completely fenced and your pets will be happy! Schedule an appointment soon. Easy to show!!

#### **Essential Information**

MLS # 184159 Price \$392,500

Bedrooms 4

Bathrooms 3.00

Full Baths 2

Half Baths 1

Square Footage 2,000

Acres 0.16

Year Built 2009

Type Residential

Sub-Type Single Family

Status Active

# **Community Information**

Address 10 Saluda Way

Area Burton

Subdivision Shadow Moss

City Beaufort County Beaufort

State SC Zip Code 29906

#### **Amenities**

Garages 2 Bay Attached View Pond Views

Waterfront None

#### **Exterior**

Exterior Features Porch, Screened Porch

Roof Composition A/S

Construction Frame, Vinyl Siding

Foundation Slab