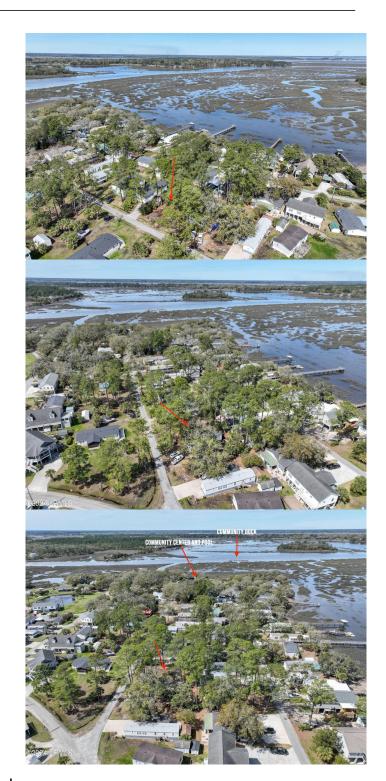

#### \$85,000

Bedroom, Bathroom, Land on 0.14 Acres

Tansi Village, St. Helena Island, SC

Welcome to Tansi Village, a secluded paradise nestled in the heart of a close-knit golf cart community. With ample plots of land available, this island offers the allure of island living, whether you seek solace or connection. Perfect for a weekend retreat or a tranquil permanent residence, Tansi Village boasts a vibrant atmosphere where memories are made. At the heart of our community lies the inviting Community Club House, where residents gather to create lasting bonds. Adjacent to it, a sparkling Swimming Pool provides relaxation and rejuvenation for all. For those eager to explore, our Dock and Boat Ramp beckon you to venture into the surrounding waters, embracing the island lifestyle to the fullest.

#### **Amenities**

Amenities Dock, Pool, Walking Trail

Utilities Electric, Public Water, Sewer

Is Waterfront Yes
Waterfront None