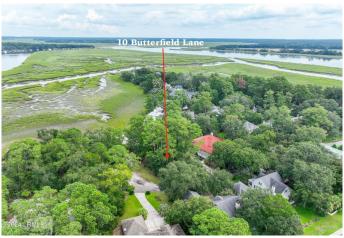

### \$119,000

Bedroom, Bathroom, Land on 0.32 Acres

Cat Island, Beaufort, SC

Don't miss this .32 acre home site on desirable, Cat Island! This property is partially cleared and ready for development. Featuring expansive marsh views between majestic moss draped twin crossed Live Oaks. Situated at the end of a quiet Cul-de-sac. Cat Island is a 432 acre development surrounded by the natural beauty of stately moss draped live oaks, coastal wildlife and the breathtaking views of Lowcountry marshes and rivers. Resort style amenities include a Club House, Fitness Center, Tennis, and Community Pool. Just a short drive to downtown Historic Beaufort

# **Community Information**

Address 10 Butterfield Lane

Area Ladys Island

Subdivision Cat Island
City Beaufort

County Beaufort

State SC

Zip Code 29907

#### **Amenities**

Amenities Clubhouse, Fitness Center, Pool, Tennis

Utilities Available Not on Site, Cable, Electric, Public Water, Sewer

Is Waterfront Yes
Waterfront Marsh

**Exterior** 

Lot Description Cul-De-Sac, Marsh/Water