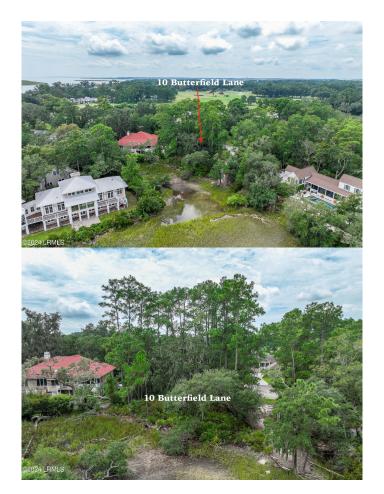

### \$119,000

Bedroom, Bathroom, Land on 0.32 Acres

Cat Island, Beaufort, SC

Don't miss this .32 acre home site on desirable, Cat Island! This property is partially cleared and ready for development. Featuring expansive marsh views between majestic moss draped twin crossed Live Oaks. Situated at the end of a quiet Cul-de-sac. Cat Island is a 432 acre development surrounded by the natural beauty of stately moss draped live oaks, coastal wildlife and the breathtaking views of Lowcountry marshes and rivers. Resort style amenities include a Club House, Fitness Center, Tennis, and Community Pool. Just a short drive to downtown Historic Beaufort

# **Community Information**

Address 10 Butterfield Lane

Area Ladys Island

Subdivision Cat Island
City Beaufort

County Beaufort

State SC

Zip Code 29907

#### **Amenities**

Amenities Clubhouse, Fitness Center, Pool, Tennis

Utilities Available Not on Site, Cable, Electric, Public Water, Sewer

Is Waterfront Yes
Waterfront Marsh

**Exterior** 

Lot Description Cul-De-Sac, Marsh/Water